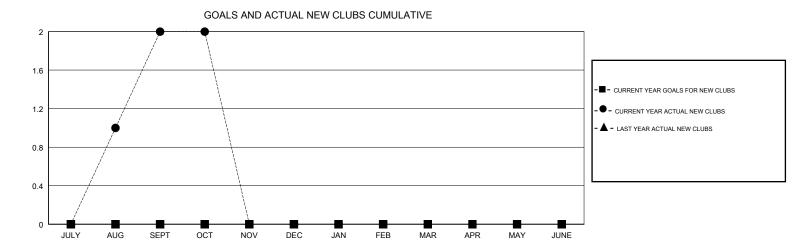

## HEIKO DALLMANN **LOCATION UKRAINE GMT CA** Clubs Members RESULTS FOR 2018-2019 RESULTS FOR 2018-2019 NEW CLUB GOAL NEW CLUBS DROPPED CLUBS MEMBER GROWTH NET MEMBER GROWTH DROPPED QUARTER QUARTER GOAL ACTUAL MEMBERS ACTUAL (including transfers) 0 2 0 0 56 13 JULY/AUG/SEPT JULY/AUG/SEPT 0 0 0 0 0 0 OCT/NOV/DEC OCT/NOV/DEC 0 0 0 0 0 0 JAN/FEB/MAR JAN/FEB/MAR 0 0 0 0 0 0 APR/MAY/JUNE APR/MAY/JUNE