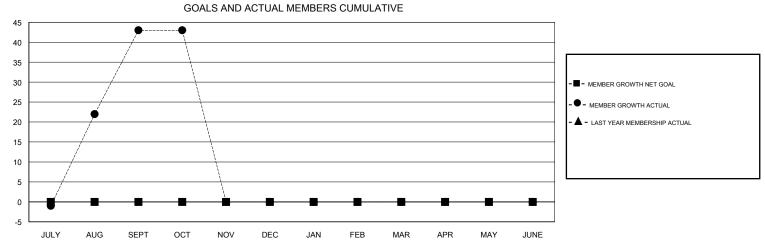

## HEIKO DALLMANN **LOCATION UKRAINE GMT CA** Clubs Members RESULTS FOR 2018-2019 RESULTS FOR 2018-2019 NEW CLUB GOAL NEW CLUBS DROPPED CLUBS MEMBER GROWTH NET MEMBER GROWTH DROPPED QUARTER QUARTER GOAL ACTUAL MEMBERS ACTUAL (including transfers) 0 2 0 0 56 13 JULY/AUG/SEPT JULY/AUG/SEPT 0 0 0 0 0 0 OCT/NOV/DEC OCT/NOV/DEC 0 0 0 0 0 0 JAN/FEB/MAR JAN/FEB/MAR 0 0 0 0 0 0 APR/MAY/JUNE APR/MAY/JUNE